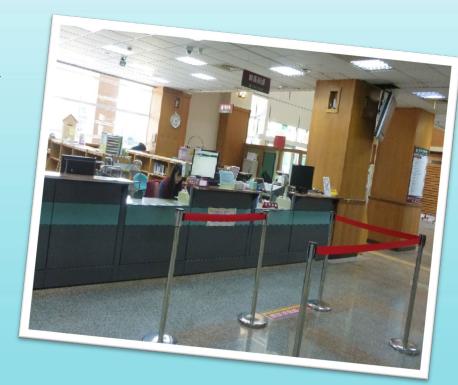

## LIBRARY SERVICES

Loan Services

**Facilities Services** 

**Rush Cataloging Request** 

Reference Services

# ➤ Return to the Library 1F Information Desks during opening hours